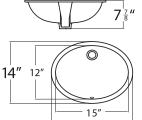

# Porcelain Sinks





- Using antibacterial glazing technology, the basin surface is always smooth, bright and clean.
- With the advantages of abrasion resistance, and anti-staining,
  Sync-Art porcelain sinks are easy to clean.
- Firing our premium ingredients including quartz, feldspar and iron at over 3300 degrees Fahrenheit produces Sync Art's luxurious porcelain sinks that will endure the test of time.



# Porcelain Sinks



#### Ezra White

Model NO. 1512





#### Ezra Biscuit

Model NO. 1512





## Nekoda White

Model NO. 2254





\*also available in biscuit color

### St Clair White

Model NO. 1714





# St Clair Biscuit

Model NO. 1714





#### Adara

Model NO. 118