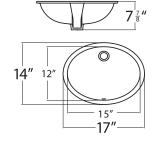

# Porcelain Sinks





- Using antibacterial glazing technology, the basin surface is always smooth, bright and clean.
- With the advantages of abrasion resistance, and anti-staining,
  Sync-Art porcelain sinks are easy to clean.
- Firing our premium ingredients including quartz, feldspar and iron at over 3300 degrees Fahrenheit produces Sync Art's luxurious porcelain sinks that will endure the test of time.



# Porcelain Sinks



#### Ezra White

Model NO. 1512





#### Ezra Biscuit

Model NO. 1512





## Nekoda White

Model NO. 2254





\*also available in biscuit color

### St Clair White

Model NO. 1714





# St Clair Biscuit

Model NO. 1714





#### Adara

Model NO. 118