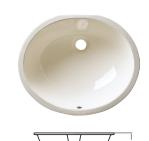

# Porcelain Sinks





- Using antibacterial glazing technology, the basin surface is always smooth, bright and clean.
- With the advantages of abrasion resistance, and anti-staining,
  Sync-Art porcelain sinks are easy to clean.
- Firing our premium ingredients including quartz, feldspar and iron at over 3300 degrees Fahrenheit produces Sync Art's luxurious porcelain sinks that will endure the test of time.



# Porcelain Sinks



#### Ezra White

Model NO. 1512





#### Ezra Biscuit

Model NO. 1512





## Nekoda White

Model NO. 2254





\*also available in biscuit color

### St Clair White

Model NO. 1714





# St Clair Biscuit

Model NO. 1714





#### Adara

Model NO. 118