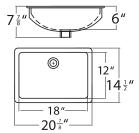

# Porcelain Sinks





- Using antibacterial glazing technology, the basin surface is always smooth, bright and clean.
- With the advantages of abrasion resistance, and anti-staining,
  Sync-Art porcelain sinks are easy to clean.
- Firing our premium ingredients including quartz, feldspar and iron at over 3300 degrees Fahrenheit produces Sync Art's luxurious porcelain sinks that will endure the test of time.



# Porcelain Sinks



#### Ezra White

Model NO. 1512





#### Ezra Biscuit

Model NO. 1512





## Nekoda White

Model NO. 2254





\*also available in biscuit color

### St Clair White

Model NO. 1714





# St Clair Biscuit

Model NO. 1714





#### Adara

Model NO. 118