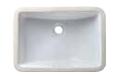

# by Cosmos Kitchenware

Our stainless steel sinks are formed from corrosion resistant SUS 304 stainless steel and each one bears a Universal Product Code. Available in 18 gauge. Our porcelain sinks made from premium ingredients including quartz, feldspar and iron create a durable basin with a smooth, bright and clean surface.

Monarch MODEL NO. CG-U-802

Regency MODEL NO. CG-U-868

Barista MODEL NO. CG-U-869

Sable MODEL NO. CG-U-862

Ezra White Model NO. 1512

St Clair White Model NO. 1714

Ezra Biscuit Model NO. 1512