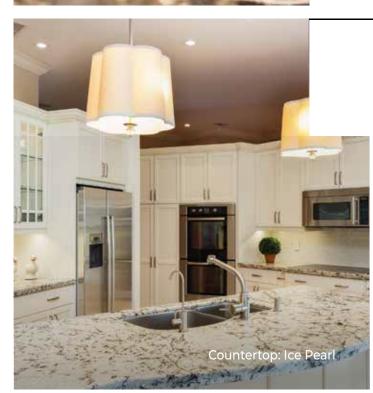

r your needs.

There are a countless variety of styles, textures, colors and materials that make choosing a countertop a challenging decision. The blend of contemporary and classic pieces offered in our Signature Collection will provide you with a confident solution. Accent colors and trending designs will change and evolve over time, but your countertop pieces can be the staples of your design if chosen with care. Our Signature Collection offers premium pieces that are current with trending styles yet have a timeless elegance. You will find the optimal balance of your unique design style for your home or business that will last a lifetime.





### Cosmos Surfaces

- **0** 8610 S 212th St, Kent, WA 98032
- 253-896-2669
- www.cosmosurfaces.com

# Follow Us f P





# Signature COLLECTION



www.cosmosurfaces.com





Countertop: Peacock Green



# by Cosmos Kitchenware

Our stainless steel sinks are formed from corrosion resistant SUS 304 stainless steel and each one bears a Universal Product Code. Available in 18 gauge. Our porcelain sinks made from premium ingredients including quartz, feldspar and iron create a durable basin with a smooth, bright and clean surface.





Monarch MODEL NO. CG-U-802



Regency MODEL NO. CG-U-868



Barista MODEL NO. CG-U-869



Sable MODEL NO. CG-U-862



Ezra White Model NO. 1512



St Clair White Model NO. 1714



Ezra Biscuit Model NO. 1512



#### St Clair Biscuit Model NO. 1714



### Nekoda White Model NO. 2254



\*Its also available in biscuit color



Glacier White



New Super White



Luna Drift



Tornado White



Beige Butterfl