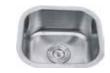

# by Cosmos Kitchenware

Our stainless steel sinks are formed from corrosion resistant SUS 304 stainless steel and each one bears a Universal Product Code. Available in 18 gauge. Our porcelain sinks made from premium ingredients including quartz, feldspar and iron create a durable basin with a smooth, bright and clean surface.

Monarch MODEL NO. CG-U-802

Regency MODEL NO. CG-U-868

Barista MODEL NO. CG-U-869

Sable MODEL NO. CG-U-862

Ezra White Model NO. 1512

St Clair White Model NO. 1714

Ezra Biscuit Model NO. 1512