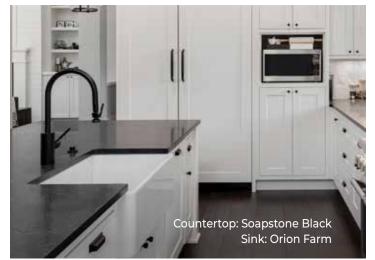

a countless variety of styles, textures, colors and materials that make choosing a countertop a challenging decision. The blend of contemporary and classic pieces offered in our Signature Collection will provide you with a confident solution. Accent colors and trending designs will change and evolve over time, but your countertop pieces can be the staples of your design if chosen with care. Our Signature Collection offers premium pieces that are current with trending styles yet have a timeless elegance. You will find the optimal balance of your unique design style for your home or business that will last a lifetime.





### Cosmos Surfaces

- **0** 8610 S 212th St, Kent, WA 98032
- 253-896-2669
- www.cosmosurfaces.com

# Follow Us f P





# Signature COLLECTION



www.cosmosurfaces.com





Countertop: Peacock Green



# by Cosmos Kitchenware

Our stainless steel sinks are formed from corrosion resistant SUS 304 stainless steel and each one bears a Universal Product Code. Available in 18 gauge. Our porcelain sinks made from premium ingredients including quartz, feldspar and iron create a durable basin with a smooth, bright and clean surface.





Monarch MODEL NO. CG-U-802



Regency MODEL NO. CG-U-868



Barista MODEL NO. CG-U-869



Sable MODEL NO. CG-U-862



Ezra White Model NO. 1512



St Clair White Model NO. 1714



Ezra Biscuit Model NO. 1512



#### St Clair Biscuit Model NO. 1714



### Nekoda White Model NO. 2254



\*Its also available in biscuit color



Glacier White



New Super White



Luna Drift



Tornado White



Beige Butterfly



Pietra Bianca



Ala