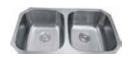

# by Cosmos Kitchenware

Our stainless steel sinks are formed from corrosion resistant SUS 304 stainless steel and each one bears a Universal Product Code. Available in 18 gauge. Our porcelain sinks made from premium ingredients including quartz, feldspar and iron create a durable basin with a smooth, bright and clean surface.

Monarch MODEL NO. CG-U-802

Regency MODEL NO. CG-U-868

Barista MODEL NO. CG-U-869

Sable MODEL NO. CG-U-862

Ezra White Model NO. 1512

St Clair White Model NO. 1714

Ezra Biscuit Model NO. 1512