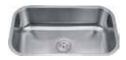

# by Cosmos Kitchenware

Our stainless steel sinks are formed from corrosion resistant SUS 304 stainless steel and each one bears a Universal Product Code. Available in 18 gauge. Our porcelain sinks made from premium ingredients including quartz, feldspar and iron create a durable basin with a smooth, bright and clean surface.

Monarch MODEL NO. CG-U-802

Regency MODEL NO. CG-U-868

Barista MODEL NO. CG-U-869

Sable MODEL NO. CG-U-862

Ezra White Model NO. 1512

St Clair White Model NO. 1714

Ezra Biscuit Model NO. 1512