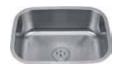

# by Cosmos Kitchenware

Our stainless steel sinks are formed from corrosion resistant SUS 304 stainless steel and each one bears a Universal Product Code. Available in 18 gauge. Our porcelain sinks made from premium ingredients including quartz, feldspar and iron create a durable basin with a smooth, bright and clean surface.

#### St Clair Biscuit Model NO. 1714