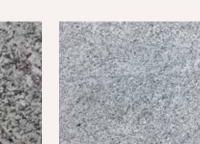

# Follow Us f P





# Signature COLLECTION



www.cosmosurfaces.com





Countertop: Peacock Green



# by Cosmos Kitchenware

Our stainless steel sinks are formed from corrosion resistant SUS 304 stainless steel and each one bears a Universal Product Code. Available in 18 gauge. Our porcelain sinks made from premium ingredients including quartz, feldspar and iron create a durable basin with a smooth, bright and clean surface.





Monarch MODEL NO. CG-U-802



Regency MODEL NO. CG-U-868



Barista MODEL NO. CG-U-869



Sable MODEL NO. CG-U-862



Ezra White Model NO. 1512



St Clair White Model NO. 1714



Ezra Biscuit Model NO. 1512



#### St Clair Biscuit Model NO. 1714



### Nekoda White Model NO. 2254



\*Its also available in biscuit color



Glacier White



New Super White



Luna Drift



Tornado White



Beige Butterfly



Pietra Bianca



Alaska White



Colonial White

Azul Platino

Moon White A

**Brown Fantasy** 



Typhoon Green



New Tropic Brown



Tan Brown





MELLE R



New Caledonia

Peacock Green

Silver Waves

Ice Pearl



Grey Soapstone