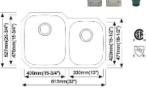

## Stainless Steel Sinks

UNDERCOATED AND SOUND PADS
TEMPLATE AND MOUNTING CLIPS
3-1/2"(89MM) DRAIN OPENING
PALLET PACKING

MATERIAL: SS 304

FINISH: SATIN

**♦ THICKNESS: 18G/16G** 

s/16G

WINDSOR L
MODEL NO. CG-U-801-L