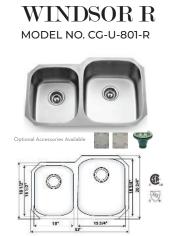

## Stainless Steel Sinks

UNDERCOATED AND SOUND PADS
TEMPLATE AND MOUNTING CLIPS
3-1/2"(89MM) DRAIN OPENING
PALLET PACKING

MATERIAL: SS 304

FINISH: SATIN

**♦ THICKNESS: 18G/16G** 

s/16G

WINDSOR L
MODEL NO. CG-U-801-L

Optional Accessories Available

All Cosmos Sync Art Stainless Steel sinks are made of 304 Stainless Steel, UPC Coded and Corrosion Resistant.

With a tensile strength of up to 250,000 PSI, 304 stainless steel is used for making aircraft components, architectural support and railroads.