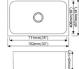

## Stainless Steel Sinks

UNDERCOATED AND SOUND PADS
TEMPLATE AND MOUNTING CLIPS
3-1/2"(89MM) DRAIN OPENING
PALLET PACKING

MATERIAL: SS 304

FINISH: SATIN

**♦ THICKNESS: 18G/16G** 

s/16G

WINDSOR L
MODEL NO. CG-U-801-L