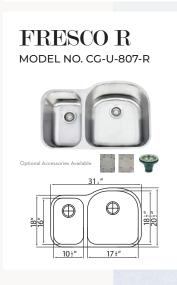

## Stainless Steel Sinks

UNDERCOATED AND SOUND PADS
TEMPLATE AND MOUNTING CLIPS
3-1/2"(89MM) DRAIN OPENING
PALLET PACKING

MATERIAL: SS 304

FINISH: SATIN

THICKNESS: 18G/16G

For information on Care and Maintenance, visit the resources section on cosmosurfaces.com

Optional Accessories Available

All Cosmos Sync Art Stainless Steel sinks are made of 304 Stainless Steel, UPC Coded and Corrosion Resistant.

With a tensile strength of up to 250,000 PSI, 304 stainless steel is used for making aircraft components, architectural support and railroads.