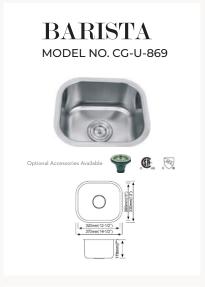

Optional Accessories Available

All Cosmos Sync Art Stainless Steel sinks are made of 304 Stainless Steel, UPC Coded and Corrosion Resistant.

With a tensile strength of up to 250,000 PSI, 304 stainless steel is used for making aircraft components, architectural support and railroads.

Cosmos sinks bear a Universal Product Code verifying each and every sink is quality inspected for the highest caliber materials, quality and craftsmanship.

Cosmos' sinks have the highest stainless steel corrosion resistance.