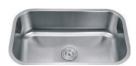

## Stainless Steel Sinks

UNDERCOATED AND SOUND PADS
TEMPLATE AND MOUNTING CLIPS
3-1/2"(89MM) DRAIN OPENING
PALLET PACKING

MATERIAL: SS 304

FINISH: SATIN

**♦ THICKNESS: 18G/16G** 

s/16G

WINDSOR L
MODEL NO. CG-U-801-L

## Stainless Steel Sinks

UNDERCOATED AND SOUND PADS
TEMPLATE AND MOUNTING CLIPS
3-1/2"(89MM) DRAIN OPENING
PALLET PACKING

MATERIAL: SS 304

FINISH: SATIN

THICKNESS: 18G/16G

For information on Care and Maintenance, visit the resources section on cosmosurfaces.com