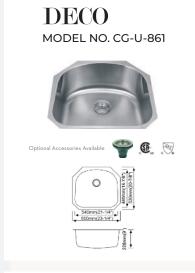

## Stainless Steel Sinks

UNDERCOATED AND SOUND PADS
TEMPLATE AND MOUNTING CLIPS
3-1/2"(89MM) DRAIN OPENING
PALLET PACKING

MATERIAL: SS 304

FINISH: SATIN

**♦ THICKNESS: 18G/16G** 

s/16G

WINDSOR L
MODEL NO. CG-U-801-L

Optional Accessories Available

All Cosmos Sync Art Stainless Steel sinks are made of 304 Stainless Steel, UPC Coded and Corrosion Resistant.

With a tensile strength of up to 250,000 PSI, 304 stainless steel is used for making aircraft components, architectural support and railroads.