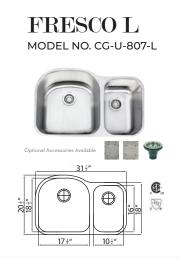

## Stainless Steel Sinks

UNDERCOATED AND SOUND PADS
TEMPLATE AND MOUNTING CLIPS
3-1/2"(89MM) DRAIN OPENING
PALLET PACKING

MATERIAL: SS 304

FINISH: SATIN

THICKNESS: 18G/16G

For information on Care and Maintenance, visit the resources section on cosmosurfaces.com

Optional Accessories Available

All Cosmos Sync Art Stainless Steel sinks are made of 304 Stainless Steel, UPC Coded and Corrosion Resistant.

With a tensile strength of up to 250,000 PSI, 304 stainless steel is used for making aircraft components, architectural support and railroads.