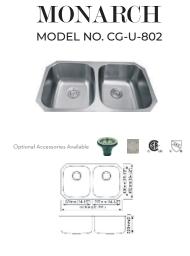

## Stainless Steel Sinks

UNDERCOATED AND SOUND PADS
TEMPLATE AND MOUNTING CLIPS
3-1/2"(89MM) DRAIN OPENING
PALLET PACKING

MATERIAL: SS 304

FINISH: SATIN

**♦ THICKNESS: 18G/16G** 

s/16G

WINDSOR L
MODEL NO. CG-U-801-L

Optional Accessories Available

All Cosmos Sync Art Stainless Steel sinks are made of 304 Stainless Steel, UPC Coded and Corrosion Resistant.

With a tensile strength of up to 250,000 PSI, 304 stainless steel is used for making aircraft components, architectural support and railroads.