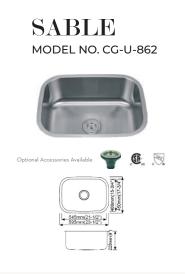

## Stainless Steel Sinks

UNDERCOATED AND SOUND PADS
TEMPLATE AND MOUNTING CLIPS
3-1/2"(89MM) DRAIN OPENING
PALLET PACKING

MATERIAL: SS 304

FINISH: SATIN

THICKNESS: 18G/16G

For information on Care and Maintenance, visit the resources section on cosmosurfaces.com

Optional Accessories Available

All Cosmos Sync Art Stainless Steel sinks are made of 304 Stainless Steel, UPC Coded and Corrosion Resistant.

With a tensile strength of up to 250,000 PSI, 304 stainless steel is used for making aircraft components, architectural support and railroads.